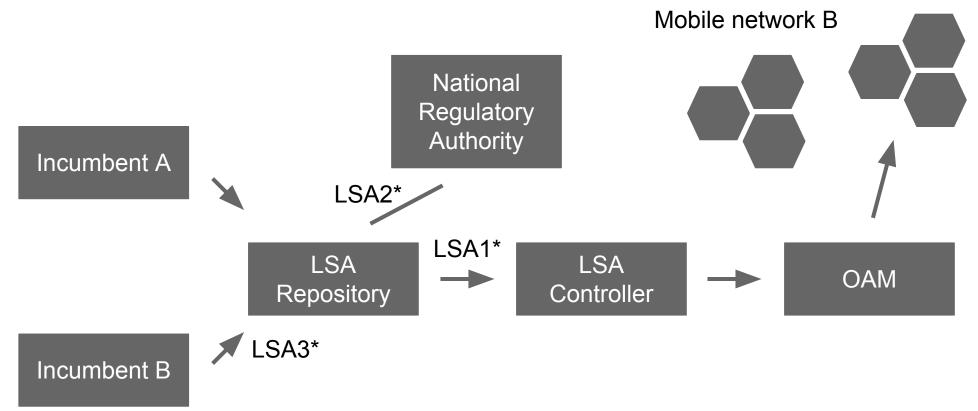

#### LSA architecture

#### Mobile network A

\*) LSA1-3 ETSI TS 103 235

#### Interference protection Mobile network A Licensee - Incumbent **National** Regulatory **Authority** Incumbent A LSA2\* LSA1\* LSA LSA OAM Controller Repository LSA3\* Incumbent B

\*) LSA1-3 ETSI TS 103 235