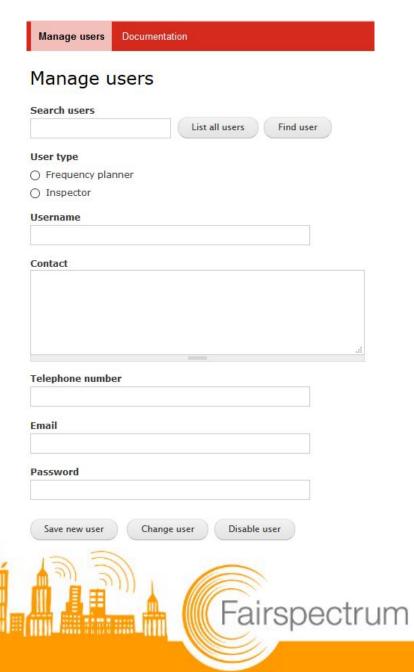

1:30       |                                                                 |
| Use location         |                   |                                                                 |
| ● No                 |                   |                                                                 |
| O Yes                |                   |                                                                 |
| Latitude             | Longitude         | Operating Radius (meters)                                       |
|                      |                   | 1000                                                            |
| Close ma             | S102 A5           | Alo Volgemeer Rolystoot  Zunderdorp Gotham, Waterfloot Ransdorp |



#### Administrator

- Manage users
- Documentation



#### Features





### Queueing

New reservation

My reservations

Reservations and Blockings

Change Profile

Documentation

#### My reservations

Past reservations

Active reservations

Unique ID Event name

Start time

Stop time

Action

No reservations found.

Active queued reservations

Past queued reservations

Unique ID Event name

Start time

Stop time

Action

Map

....

Delete

14438234 Test\_queue\_1

2016-09-04 12:45

2016-09-04 17:45

Channels:

2320 - 2330 MHz | 2330 - 2340 MHz | 2380 - 2390 MHz | 2390 - 2400 MHz





#### **Email notifications**

# Reservation confirmed! Inbox x Isanl@fairspectrum.com via amazonses.com to me Unique code: 14488345 Event name: Test Date of reservation: 2016-08-29 13:02 Start time: 2016-09-13 13:00 Stop time: 2016-09-14 13:00 Latitude: 52.374