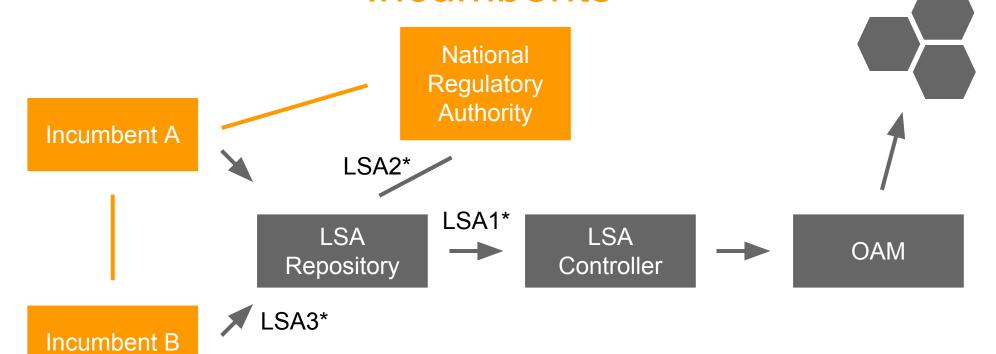

#### Interference protection

Mobile network A

Inter-operator

National Regulatory Authority

#### Interference protection Mobile network A Licensee - Incumbent **National** Regulatory **Authority** Incumbent A LSA2\* LSA1\* LSA LSA OAM Controller Repository LSA3\* Incumbent B

\*) LSA1-3 ETSI TS 103 235