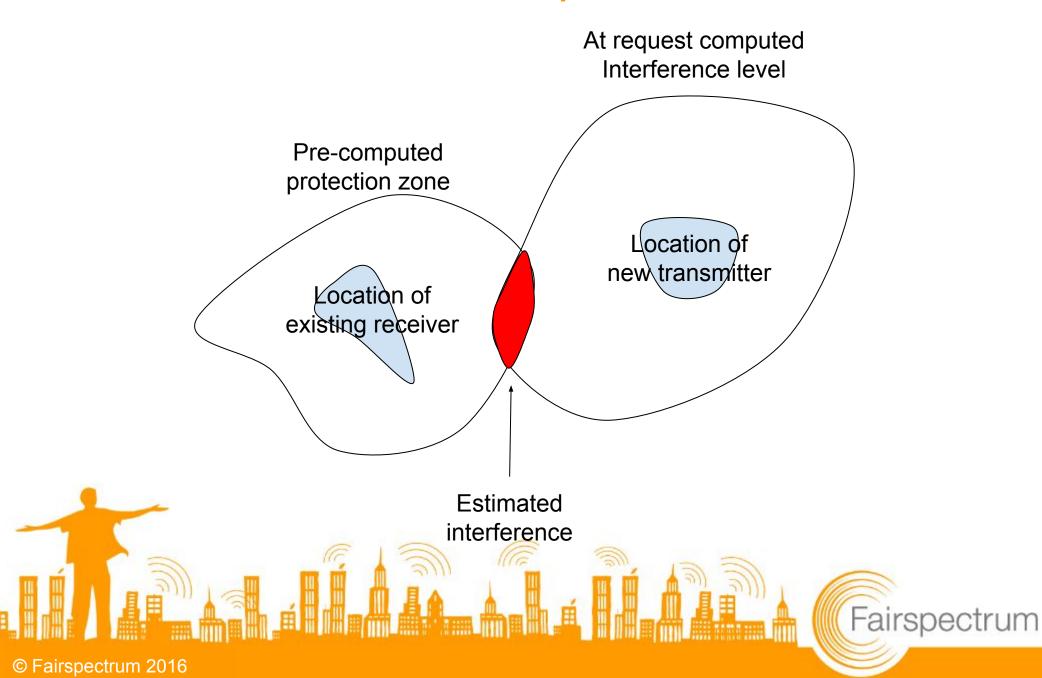

# Interference management needs in LSA system

#### LSA architecture

## Interference protection

Mobile network B

Inter-cell

Mobile network A

OAM

#### Interference protection

Mobile network A

Inter-operator

National Regulatory Authority

#### Interference protection Mobile network A Licensee - Incumbent **National** Regulatory **Authority** Incumbent A LSA2\* LSA1\* LSA LSA OAM Controller Repository LSA3\* Incumbent B

\*) LSA1-3 ETSI TS 103 235

# Interference management Incumbents

Mobile network A

#### Interference protection