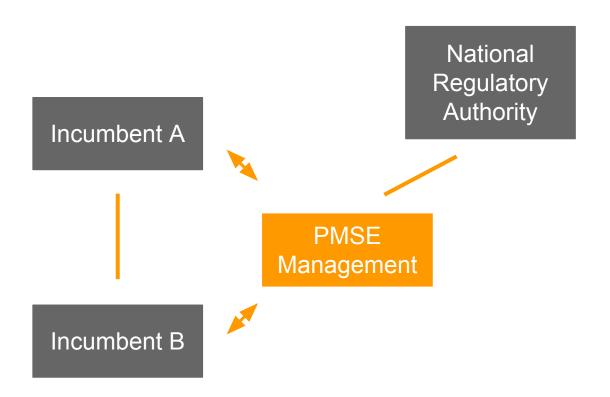

#### PMSE Management System

Heikki Kokkinen Fairspectrum

- Interference management needs in LSA system
- Roles and tasks
- Features

## Roles in PMSE management system