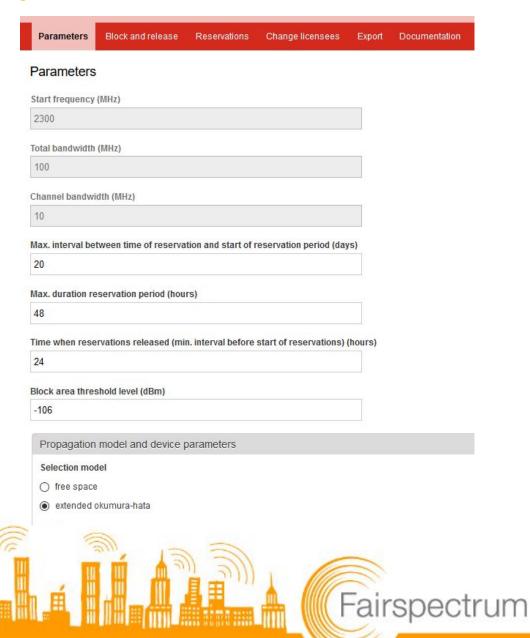

#### Frequency Planner

- Parameters
- Block and release
- Reservations
- Change licensees
- Export
- Documentation